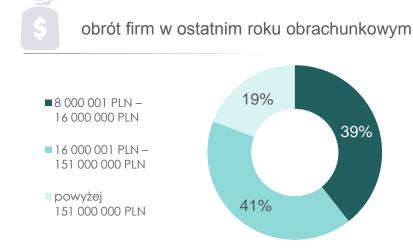

## 02 informacje o badaniu

| cel badania | Podstawowym celem badania jest zidentyfikowanie kluczowych czynników odpowiedzialnych za sukces firmy na rynku międzynarodowym.                                                                                                                                                                                                                                                            |
|-------------|--------------------------------------------------------------------------------------------------------------------------------------------------------------------------------------------------------------------------------------------------------------------------------------------------------------------------------------------------------------------------------------------|
| próba       | <ul> <li>n=500,</li> <li>losowo-kwotowa próba firm o obrotach powyżej 8 mln PLN, ogólnopolska,</li> <li>firma wykonuje jedną z 2 poniższych czynności: eksport produktów lub części do produktów, posiadanie oddziału lub przedstawicielstwa w innych krajach,</li> <li>min. 10% obrotu firmy pochodzi z działalności międzynawowej,</li> <li>wykluczenie mikroprzedsiębiorstw.</li> </ul> |
| metodologia | CAPI (Computer Assisted Personal Interviewing)                                                                                                                                                                                                                                                                                                                                             |
| czas        | 10 minut                                                                                                                                                                                                                                                                                                                                                                                   |
| termin      | maj-czerwiec 2014                                                                                                                                                                                                                                                                                                                                                                          |
| wykonawca   | PBS Sp. z o.o.                                                                                                                                                                                                                                                                                                                                                                             |