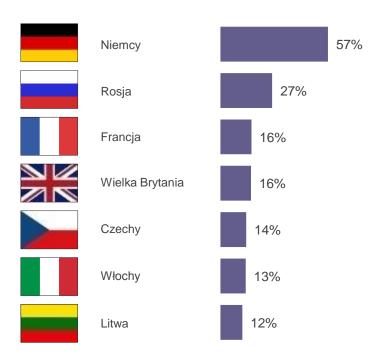

#### 02 działalność międzynarodowa – informacje podstawowe

W ilu krajach prowadzona jest działalność międzynarodowa:

Kraje, w których prowadzona jest ta działalność:

Próba: firmy prowadzące działalność międzynarodową; n=503