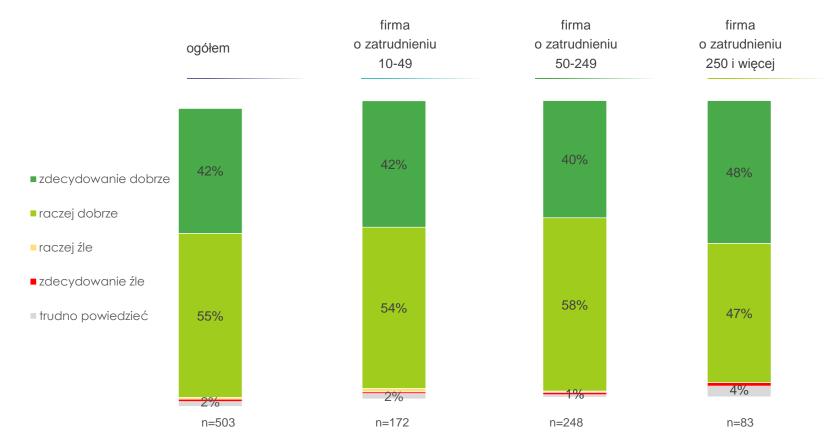

#### 03 ocena decyzji wkroczenia na rynki zagraniczne

Biorąc pod uwagę korzyści i straty, jak ocenia Pan(i) podjętą decyzję o rozszerzeniu obszaru działalności firmy na rynki zagraniczne?