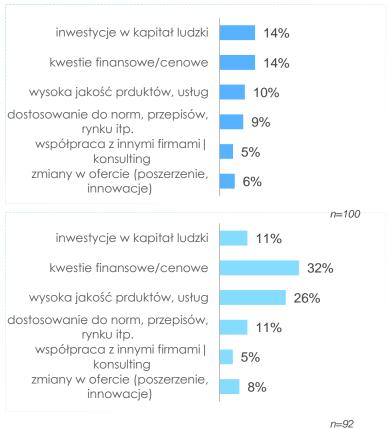

Co zrobiliście Państwo, aby ta bariera nie powstrzymała Państwa przed rozpoczęciem działalności międzynarodowej?

Odpowiedzi, na które wskazało minimum 5% pytanych osób

## 03 pokonanie głównej bariery

dwie największe bariery

Jaką największą barierę/przeszkodę napotkała Państwa firma w związku z rozpoczęciem działalności międzynarodowej?

Co zrobiliście Państwo, aby ta bariera nie powstrzymała Państwa przed rozpoczęciem działalności międzynarodowej?

Odpowiedzi, na które wskazało minimum 5% pytanych osób

Próba: firmy prowadzące działalność międzynarodowa: n=503

Fundacja Kronenberga **citi** handlowy