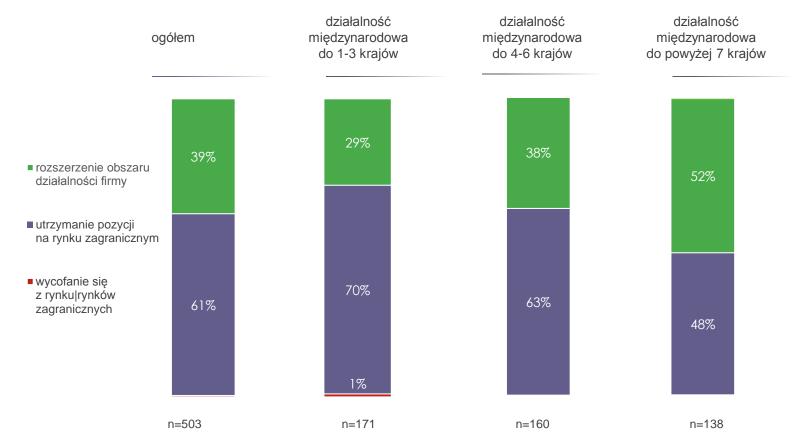

#### 03 plany na najbliższe lata

Myśląc o dwóch najbliższych latach, proszę powiedzieć czy w tym okresie planujecie Państwo:

#### 03 plany na najbliższe lata

Myśląc o dwóch najbliższych latach, proszę powiedzieć czy w tym okresie planujecie Państwo:

Fundacja Kronenberga **citi** handlowy

#### 03 utrzymanie pozycji na rynku

Myśląc o dwóch najbliższych latach, proszę powiedzieć czy w tym okresie planujecie Państwo:

Próba: firmy prowadzące działalność międzynarodową; n=503