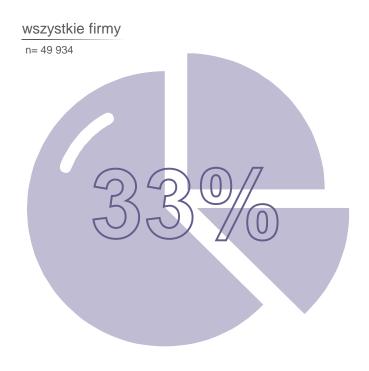

#### przychód z całej działalności

#### wszystkie firmy

n= 49 934

#### udział eksportu w przychodach

Źródło: Wyniki finansowe podmiotów gospodarczych I-XII 2013, GUS.