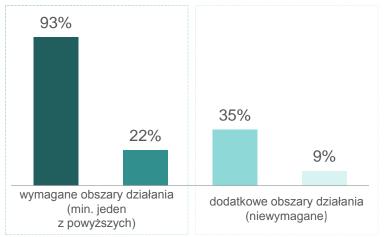

## 03 aby rozpocząć działalność międzynarodową trzeba...

czas funkcjonowania na rynku międzynarodowym

Czy Pana(i) zdaniem, aby rozpocząć działalność międzynarodową trzeba mieć:

Fundacja Kronenberga **citi** handlowy

# 03 aby rozpocząć działalność międzynarodową trzeba...

Czy Pana(i) zdaniem, aby rozpocząć działalność międzynarodową trzeba mieć:

## 03 rozpoczęcie działalności międzynarodowej

Jakie działanie podjęliście Państwo w związku z rozpoczęciem działalności międzynarodowej?

Próba: firmy prowadzące działalność międzynarodową; n=503

Czy Pana(i) zdaniem, aby rozpocząć działalność międzynarodową trzeba mieć: