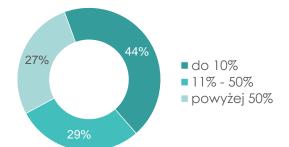

#### udział eksportu w przychodach

Źródło: Wyniki finansowe podmiotów gospodarczych I-XII 2013, GUS.

#### małe firmy

n= 32 695