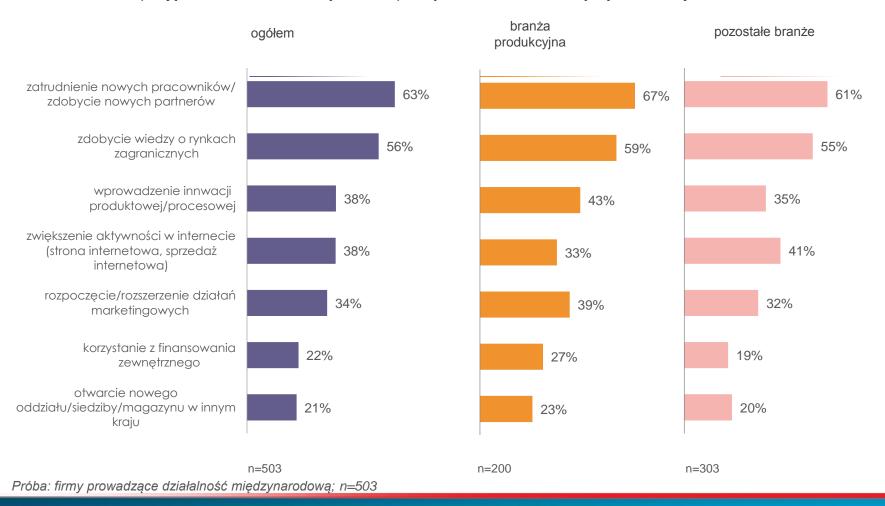

## 03 planowane działania celem rozszerzenia działalności

Z jakich powodów chcecie Państwo rozszerzyć obszar działalności firmy o kolejne/y rynek/rynki zagraniczne?

Odpowiedzi, na które wskazało minimum 5% pytanych osób *Próba: firmy prowadzące działalność międzynarodową; n=503* 

Jakie działania planujecie Państwo podjąć, aby rozszerzyć obszar działalności firmy?

Odpowiedzi, na które wskazało minimum 5% pytanych osób

Próba: firmy planujące rozszerzyć obszar działalności; n=194