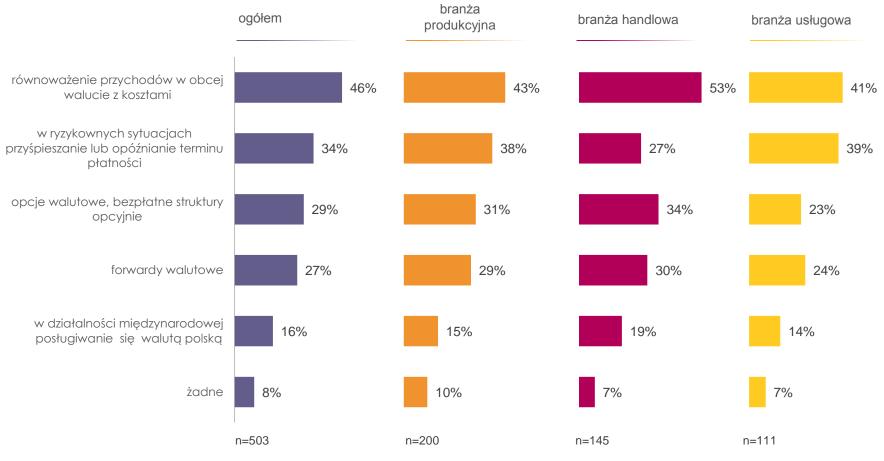

branża

Jakie rozwiązania stosujecie Państwo w swojej firmie, aby zabezpieczyć się przed ryzykiem kursowym?