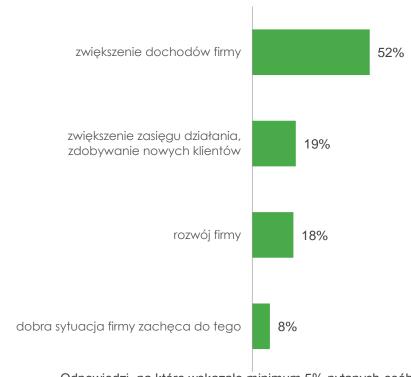

#### 03 powody rozszerzania działalności międzynarodowej

Myśląc o dwóch najbliższych latach, proszę powiedzieć czy w tym okresie planujecie Państwo:

Z jakich powodów chcecie Państwo rozszerzyć obszar działalności firmy o kolejne/y rynek/rynki zagraniczne?

Próba: firmy prowadzące działalność międzynarodową; n=503

Odpowiedzi, na które wskazało minimum 5% pytanych osób *Próba: firmy planujące rozszerzyć obszar działalności; n=194* 