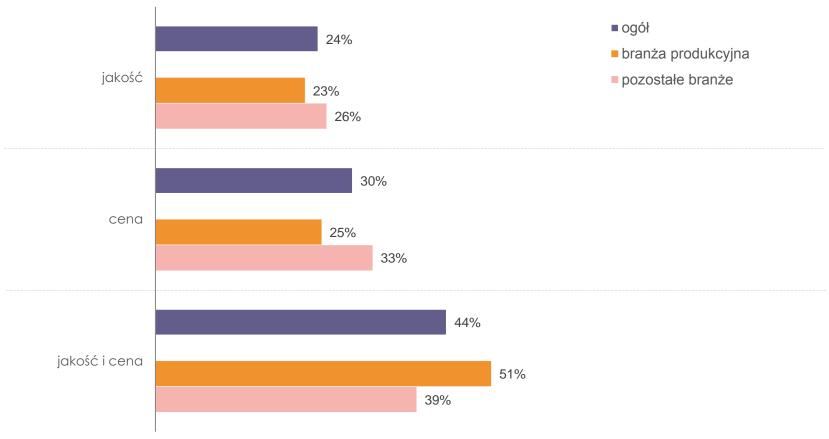

## 03 sposób konkurowania na rynkach zagranicznych

jakość/ cena/ jakość i cena

W jaki sposób konkurujecie Państwo z innymi firmami na rynkach zagranicznych?