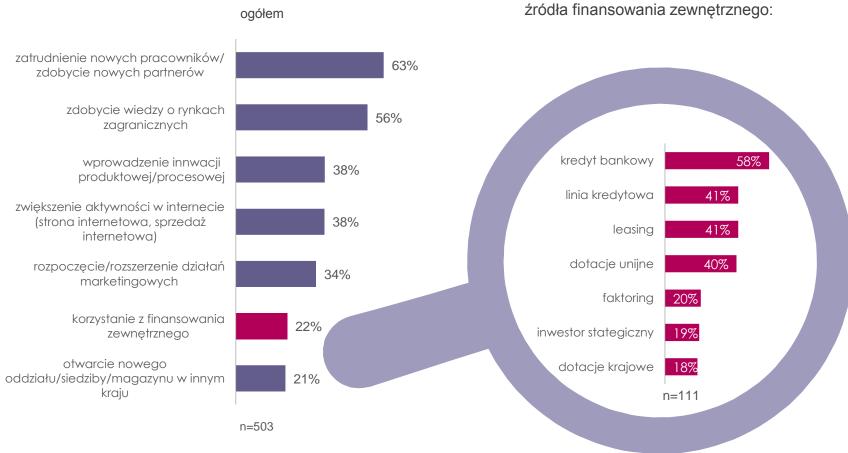

# 03 charakter działań przy wkraczaniu na rynki zagraniczne

branża

Jakie działanie podjęliście Państwo w związku z rozpoczęciem działalności międzynarodowej?

Fundacja Kronenberga citi handlowy

inspiracia

do działania

#### 03 źródła finansowania zewnętrznego

Jakie działanie podjęliście Państwo w związku z rozpoczęciem działalności międzynarodowej?

Próba: firmy prowadzące działalność międzynarodową; n=503

Fundacja Kronenberga inspiracja do działania