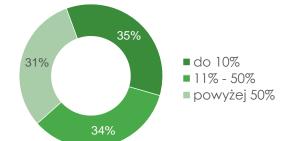

#### udział eksportu w przychodach

Źródło: Wyniki finansowe podmiotów gospodarczych I-XII 2013, GUS.

#### średnie firmy

n= 14 148