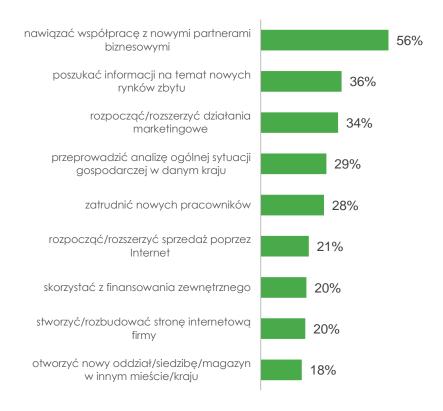

## 03 planowane działania celem rozszerzenia działalności

Z jakich powodów chcecie Państwo rozszerzyć obszar działalności firmy o kolejne/y rynek/rynki zagraniczne?

Odpowiedzi, na które wskazało minimum 5% pytanych osób *Próba: firmy prowadzące działalność międzynarodową; n=503* 

Jakie działania planujecie Państwo podjąć, aby rozszerzyć obszar działalności firmy?

Odpowiedzi, na które wskazało minimum 5% pytanych osób

Próba: firmy planujące rozszerzyć obszar działalności; n=194