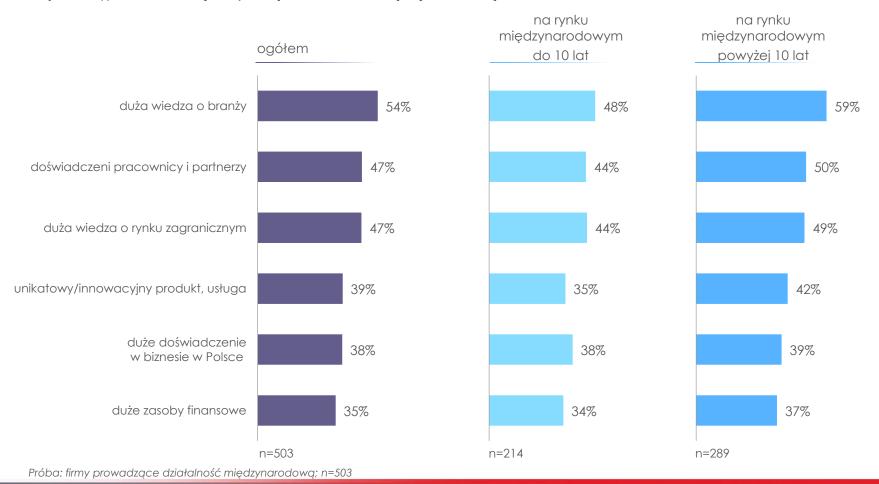

## 03 aby rozpocząć działalność międzynarodową trzeba...

czas funkcjonowania na rynku międzynarodowym

Czy Pana(i) zdaniem, aby rozpocząć działalność międzynarodową trzeba mieć:

Fundacja Kronenberga **citi** handlowy

# 03 aby rozpocząć działalność międzynarodową trzeba...

Czy Pana(i) zdaniem, aby rozpocząć działalność międzynarodową trzeba mieć:

## 03 rozpoczęcie działalności międzynarodowej

Jakie działanie podjęliście Państwo w związku z rozpoczęciem działalności międzynarodowej?

Próba: firmy prowadzące działalność międzynarodową; n=503

Czy Pana(i) zdaniem, aby rozpocząć działalność międzynarodową trzeba mieć: