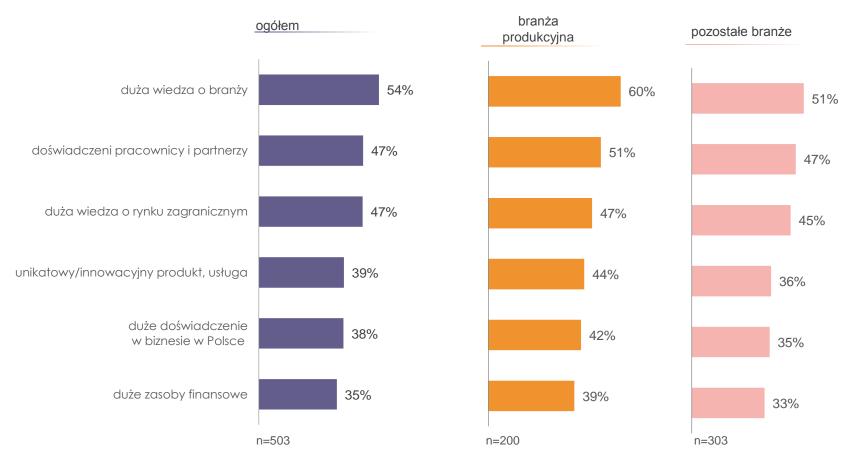

## 03 aby rozpocząć działalność międzynarodową trzeba...

czas funkcjonowania na rynku międzynarodowym

Czy Pana(i) zdaniem, aby rozpocząć działalność międzynarodową trzeba mieć:

Fundacja Kronenberga **citi** handlowy

# 03 aby rozpocząć działalność międzynarodową trzeba...

Czy Pana(i) zdaniem, aby rozpocząć działalność międzynarodową trzeba mieć:

## 03 rozpoczęcie działalności międzynarodowej

Jakie działanie podjęliście Państwo w związku z rozpoczęciem działalności międzynarodowej?

Próba: firmy prowadzące działalność międzynarodową; n=503

Czy Pana(i) zdaniem, aby rozpocząć działalność międzynarodową trzeba mieć: