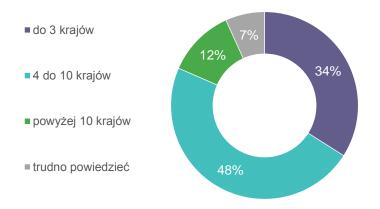

# długość prowadzenia działalności międzynarodowej

#### 02 działalność międzynarodowa – informacje podstawowe

W ilu krajach prowadzona jest działalność międzynarodowa:

Kraje, w których prowadzona jest ta działalność:

Próba: firmy prowadzące działalność międzynarodową; n=503