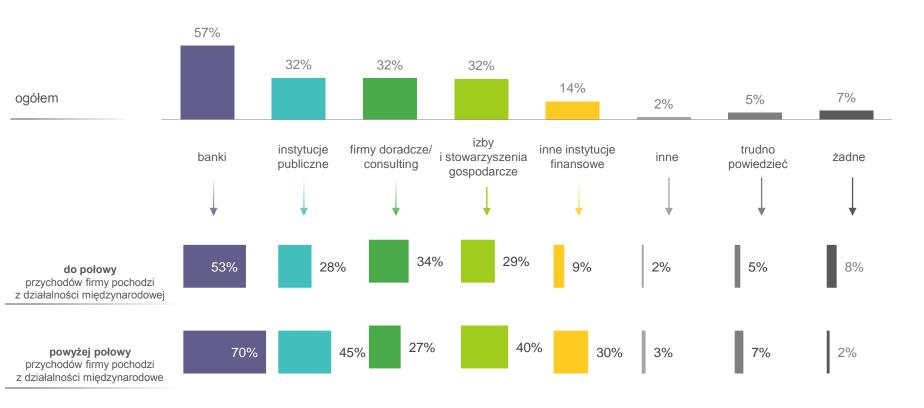

## 03 instytucje ważne we wsparciu działalności firmy

Jakie instytucje są ważne dla Państwa firmy we wsparciu prowadzonej przez Państwa działalności międzynarodowej?