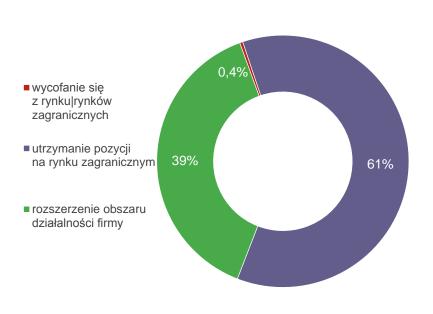

#### 03 plany na najbliższe lata

Myśląc o dwóch najbliższych latach, proszę powiedzieć czy w tym okresie planujecie Państwo:

#### 03 plany na najbliższe lata

Myśląc o dwóch najbliższych latach, proszę powiedzieć czy w tym okresie planujecie Państwo:

Fundacja Kronenberga **citi** handlowy

#### 03 utrzymanie pozycji na rynku

Myśląc o dwóch najbliższych latach, proszę powiedzieć czy w tym okresie planujecie Państwo:

Próba: firmy prowadzące działalność międzynarodową; n=503