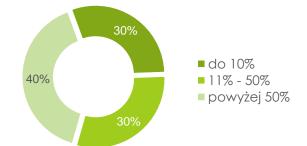

#### udział eksportu w przychodach

Źródło: Wyniki finansowe podmiotów gospodarczych I-XII 2013, GUS.

#### duże firmy

n= 3 091

tytułem wstępu