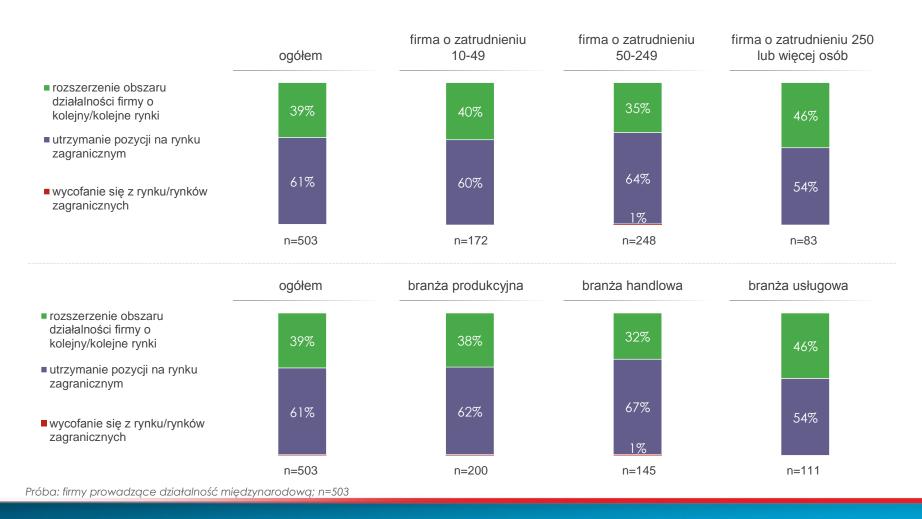

#### 03 plany na najbliższe lata

Myśląc o dwóch najbliższych latach, proszę powiedzieć czy w tym okresie planujecie Państwo:

#### 03 plany na najbliższe lata

Myśląc o dwóch najbliższych latach, proszę powiedzieć czy w tym okresie planujecie Państwo:

Fundacja Kronenberga **citi** handlowy

#### 03 utrzymanie pozycji na rynku

Myśląc o dwóch najbliższych latach, proszę powiedzieć czy w tym okresie planujecie Państwo:

Próba: firmy prowadzące działalność międzynarodową; n=503