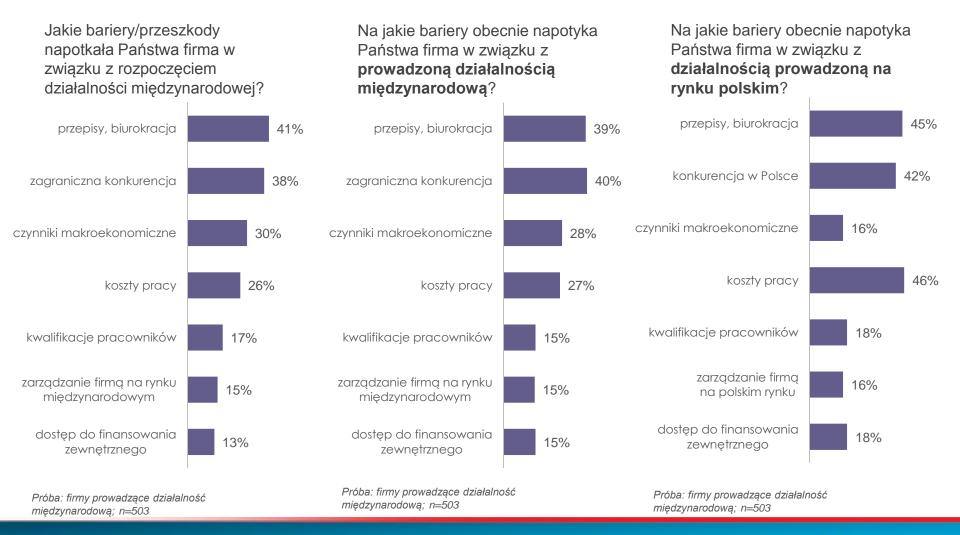

#### 03 największa bariera

wielkość firmy

Jaką największą barierę/przeszkodę napotkała Państwa firma w związku z rozpoczęciem działalności międzynarodowej?

#### 03 pokonanie głównej bariery

Jaką największą barierę/przeszkodę napotkała Państwa firma w związku z rozpoczęciem działalności międzynarodowej?

Próba: firmy prowadzące działalność międzynarodową; n=503

# 03 bariery w prowadzeniu działalności firmy

podsumowanie

Fundacja Kronenberga inspiracja do działania