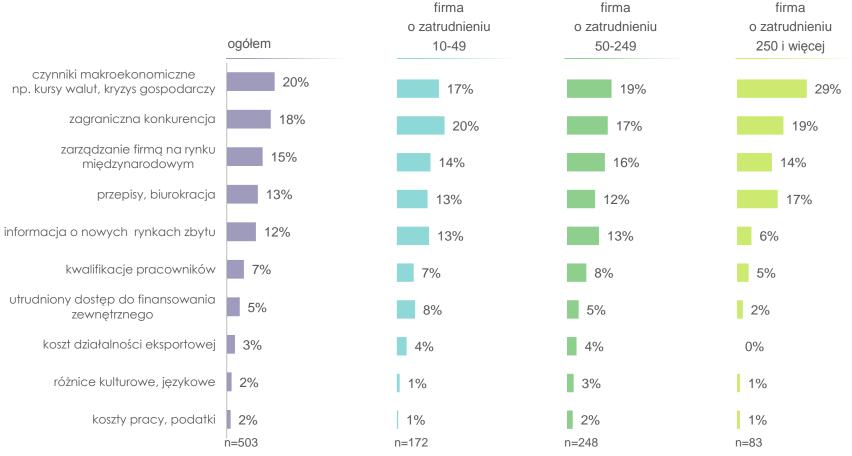

#### 03 największa bariera

wielkość firmy

Jaką największą barierę/przeszkodę napotkała Państwa firma w związku z rozpoczęciem działalności międzynarodowej?

#### 03 pokonanie głównej bariery

Jaką największą barierę/przeszkodę napotkała Państwa firma w związku z rozpoczęciem działalności międzynarodowej?

Próba: firmy prowadzące działalność międzynarodową; n=503

Co zrobiliście Państwo, aby ta bariera nie powstrzymała Państwa przed rozpoczęciem działalności międzynarodowej?

Odpowiedzi, na które wskazało minimum 5% pytanych osób

## 03 pokonanie głównej bariery

dwie największe bariery

Jaką największą barierę/przeszkodę napotkała Państwa firma w związku z rozpoczęciem działalności międzynarodowej?

Co zrobiliście Państwo, aby ta bariera nie powstrzymała Państwa przed rozpoczęciem działalności międzynarodowej?

Odpowiedzi, na które wskazało minimum 5% pytanych osób

Próba: firmy prowadzące działalność międzynarodowa: n=503

Fundacja Kronenberga **citi** handlowy