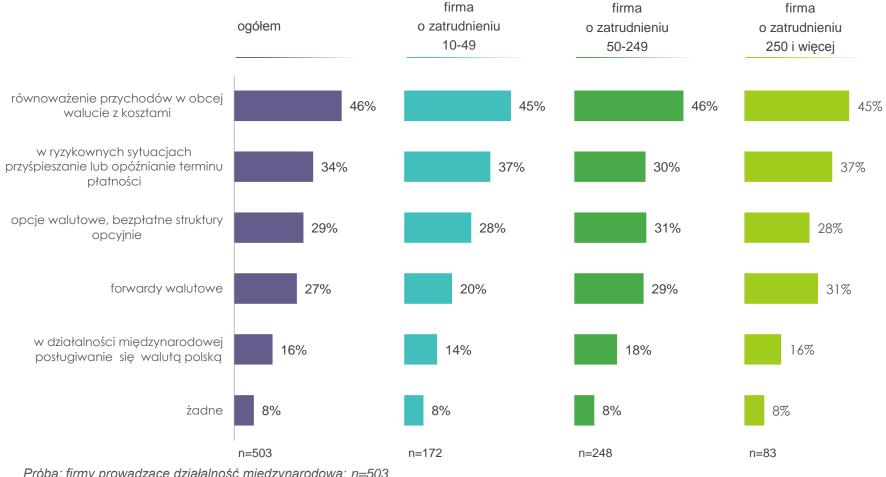

#### zabezpieczenia przed ryzykiem kursowym 03

wielkość firmy

Jakie rozwiązania stosujecie Państwo w swojej firmie, aby zabezpieczyć się przed ryzykiem kursowym?

03 zabezpieczenia przed ryzykiem kursowym