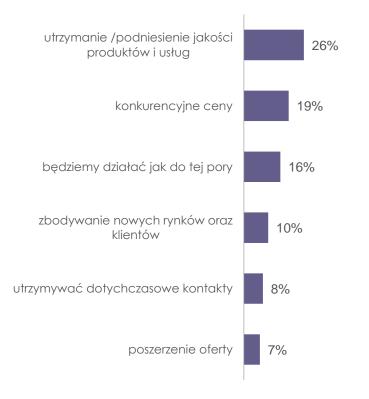

# Jakie działania planujecie Państwo podjąć, aby utrzymać pozycję na rynku zagranicznym?

Odpowiedzi, na które wskazało minimum 5% pytanych osób

Próba: firmy planujące utrzymać pozycję na rynku zagranicznym; n=307