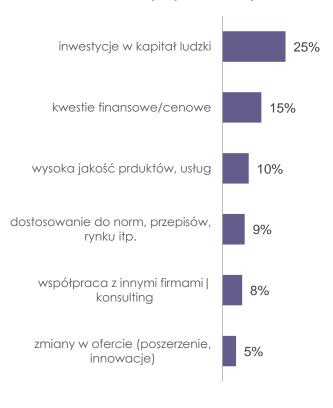

Co zrobiliście Państwo, aby ta bariera nie powstrzymała Państwa przed rozpoczęciem działalności międzynarodowej?

Odpowiedzi, na które wskazało minimum 5% pytanych osób

## 03 pokonanie głównej bariery

dwie największe bariery

Jaką największą barierę/przeszkodę napotkała Państwa firma w związku z rozpoczęciem działalności międzynarodowej?

Co zrobiliście Państwo, aby ta bariera nie powstrzymała Państwa przed rozpoczęciem działalności międzynarodowej?

Odpowiedzi, na które wskazało minimum 5% pytanych osób

Próba: firmy prowadzące działalność międzynarodowa: n=503

Fundacja Kronenberga **citi** handlowy