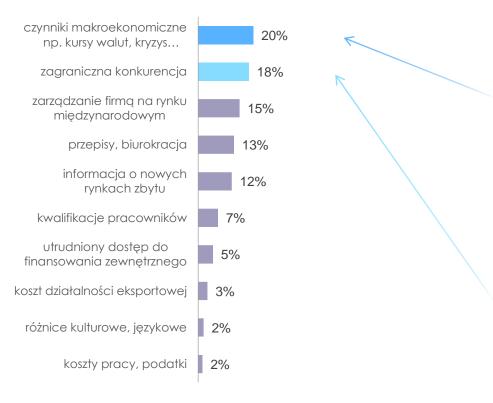

#### 03 największa bariera

wielkość firmy

Jaką największą barierę/przeszkodę napotkała Państwa firma w związku z rozpoczęciem działalności międzynarodowej?

#### 03 pokonanie głównej bariery

Jaką największą barierę/przeszkodę napotkała Państwa firma w związku z rozpoczęciem działalności międzynarodowej?

Próba: firmy prowadzące działalność międzynarodową; n=503