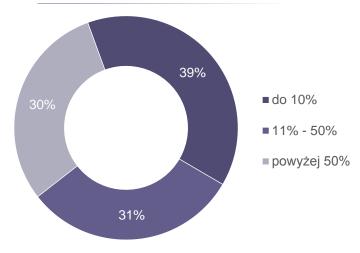

#### udział eksportu w przychodach

Źródło: Wyniki finansowe podmiotów gospodarczych I-XII 2013, GUS.