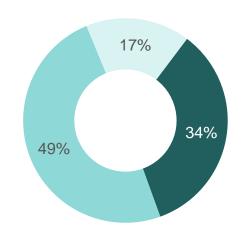

#### procent firm eksportujących

Źródło: Wyniki finansowe podmiotów gospodarczych I-XII 2013, GUS.