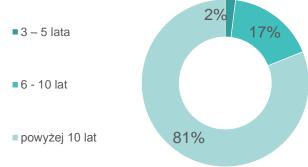

# czas funkcjonowania na rynku

Próba: firmy prowadzące działalność

# długość prowadzenia działalności międzynarodowej