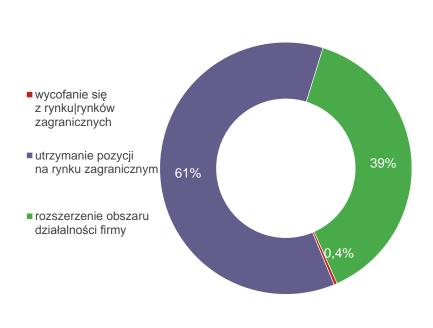

#### 03 plany na najbliższe lata

Myśląc o dwóch najbliższych latach, proszę powiedzieć czy w tym okresie planujecie Państwo:

#### 03 plany na najbliższe lata

Myśląc o dwóch najbliższych latach, proszę powiedzieć czy w tym okresie planujecie Państwo:

Fundacja Kronenberga **citi** handlowy

#### 03 utrzymanie pozycji na rynku

Myśląc o dwóch najbliższych latach, proszę powiedzieć czy w tym okresie planujecie Państwo:

Próba: firmy prowadzące działalność międzynarodową; n=503