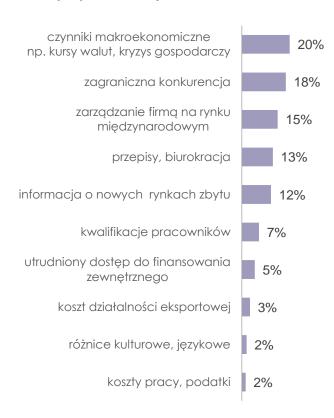

#### 03 największa bariera

wielkość firmy

Jaką największą barierę/przeszkodę napotkała Państwa firma w związku z rozpoczęciem działalności międzynarodowej?

#### 03 pokonanie głównej bariery

Jaką największą barierę/przeszkodę napotkała Państwa firma w związku z rozpoczęciem działalności międzynarodowej?

Próba: firmy prowadzące działalność międzynarodową; n=503