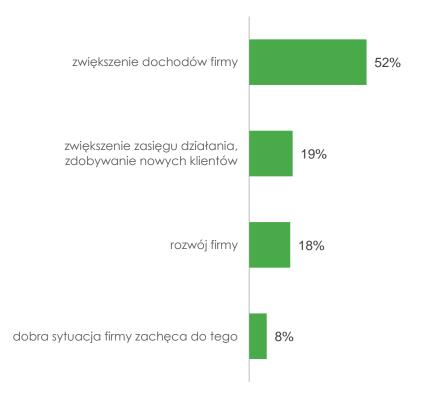

#### 03 powody rozszerzania działalności międzynarodowej

Myśląc o dwóch najbliższych latach, proszę powiedzieć czy w tym okresie planujecie Państwo:

Z jakich powodów chcecie Państwo rozszerzyć obszar działalności firmy o kolejne/y rynek/rynki zagraniczne?

Próba: firmy prowadzące działalność międzynarodową; n=503

Odpowiedzi, na które wskazało minimum 5% pytanych osób *Próba: firmy planujące rozszerzyć obszar działalności; n=194* 

## 03 planowane działania celem rozszerzenia działalności

Z jakich powodów chcecie Państwo rozszerzyć obszar działalności firmy o kolejne/y rynek/rynki zagraniczne?

Odpowiedzi, na które wskazało minimum 5% pytanych osób *Próba: firmy prowadzące działalność międzynarodową; n=503* 