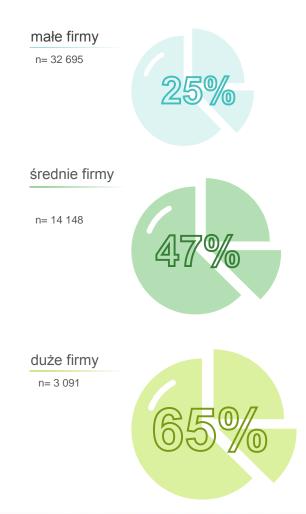

#### udział eksportu w przychodach

Źródło: Wyniki finansowe podmiotów gospodarczych I-XII 2013, GUS.

#### małe firmy

n= 32 695

#### średnie firmy

n= 14 148

#### duże firmy

n= 3 091

tytułem wstępu