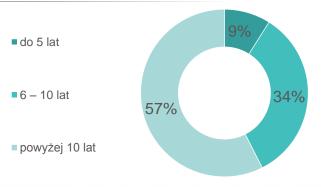

# czas funkcjonowania na rynku

Próba: firmy prowadzące działalność

#### Możliwość zaznaczenia kilku odpowiedzi.