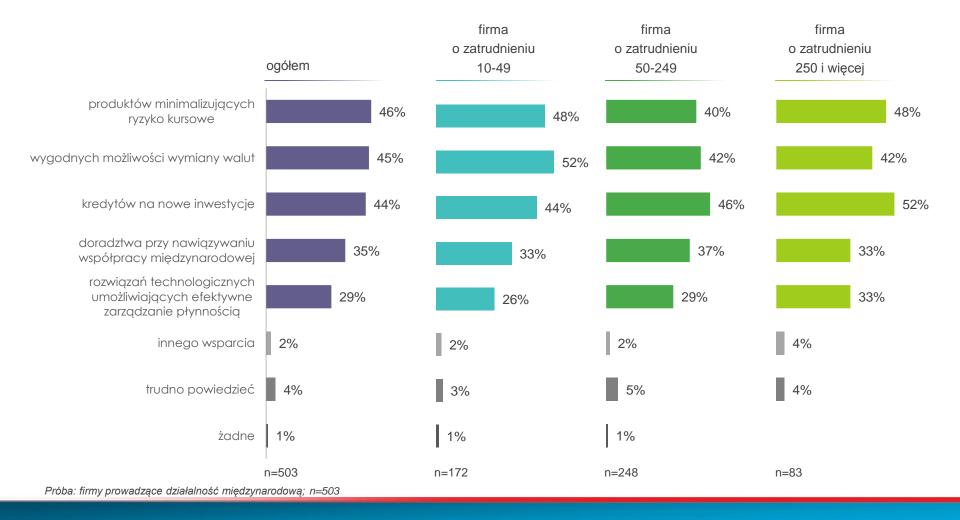

#### 03 wsparcie ze strony banków

Jakiej formy wsparcia ze strony banku(ów) oczekuje Państwa firma prowadząc działalność międzynarodową?