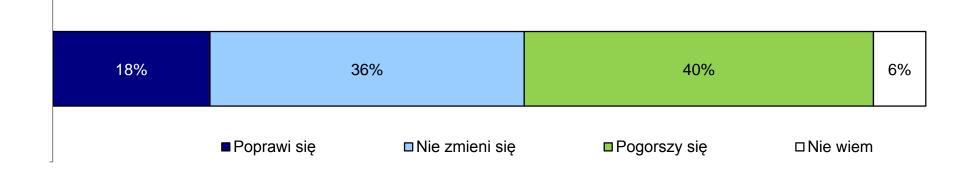

#### Prognozy na przyszły rok

- ☐ Według 40% firm ich sytuacja pogorszy się w ciągu roku
  - Najczęściej dotyczy to najstarszych firm oraz tych o niższych obrotach
- Tylko według 18% ulegnie ona poprawie
  - Dotyczy to młodych firm, o większych obrotach