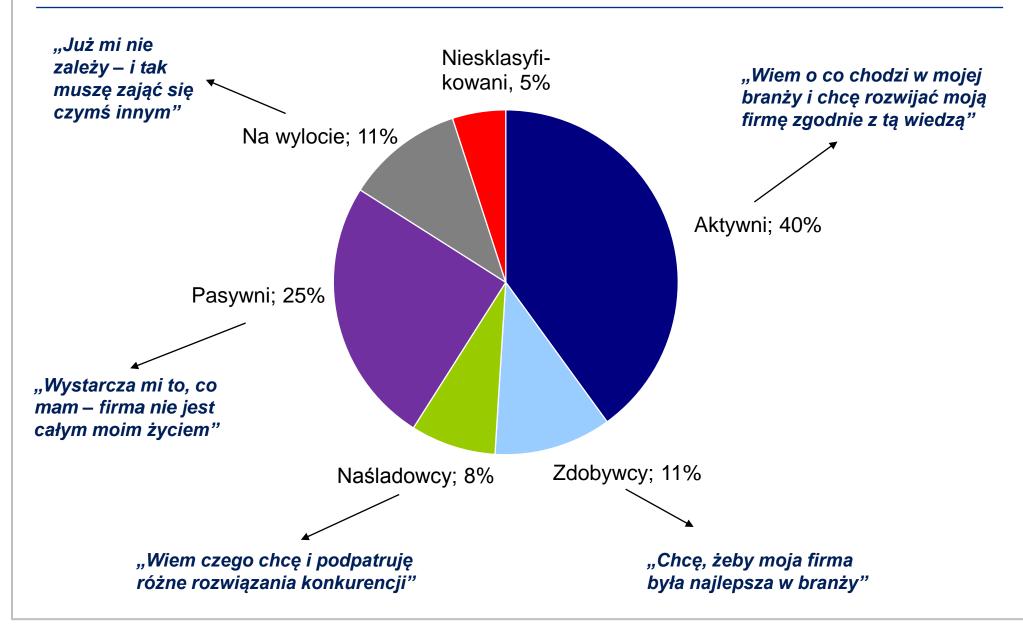

# Mikroprzedsiębiorca – zdobywać czy przetrwać?

Badanie Fundacji Kronenberga przy Citi Handlowy zrealizowane przy współpracy Microfinance Centre, TNS Polska, czerwiec 2012



Fundacja Kronenberga



# Metodologia badań



Cel:

Diagnoza potencjału rozwojowego polskich mikrofirm oraz ich otoczenia konkurencyjnego

- Uczestnicy badania:500 mikroprzedsiębiorców
- □ Technika: Wywiad telefoniczny wspomagany komputerowo (CATI)
- Realizacja i analiza:
  TNS Polska



Fundacja Kronenberga



# Segmentacja mikroprzedsiębiorstw



## Ocena sytuacji firmy w porównaniu do końca 2010 roku





#### Zmiany wprowadzone w ostatnich dwóch latach



#### Prognozy na przyszły rok

- ☐ Według 40% firm ich sytuacja pogorszy się w ciągu roku
  - Najczęściej dotyczy to najstarszych firm oraz tych o niższych obrotach
- Tylko według 18% ulegnie ona poprawie
  - Dotyczy to młodych firm, o większych obrotach





## Planowane działania na najbliższe 5 lat

MICROFINANCE CENTRE



#### Potencjał rozwojowy

Indeks potencjału rozwojowego stworzony na podstawie:

- Oceny obecnej kondycji firmy
- Poziomu optymizmu w ocenie najbliższego roku
- Planowanych zmian w ciągu najbliższych 5 lat



48% firm ma wysoki lub bardzo wysoki potencjał rozwojowy



# Postrzeganie konkurencji





## Wykorzystanie internetu



#### Zarządzanie czasem

-