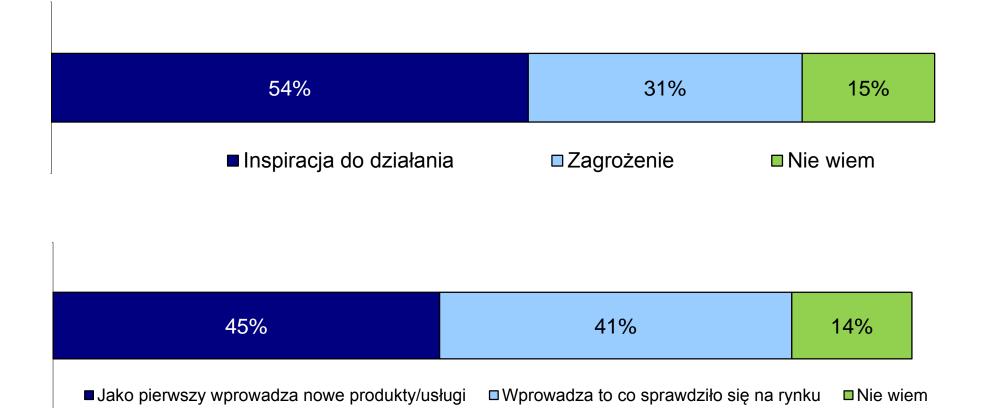

Fundacja Kronenberga



# Segmentacja mikroprzedsiębiorstw



## Ocena sytuacji firmy w porównaniu do końca 2010 roku





#### Zmiany wprowadzone w ostatnich dwóch latach



#### Prognozy na przyszły rok

- ☐ Według 40% firm ich sytuacja pogorszy się w ciągu roku
  - Najczęściej dotyczy to najstarszych firm oraz tych o niższych obrotach
- Tylko według 18% ulegnie ona poprawie
  - Dotyczy to młodych firm, o większych obrotach





## Planowane działania na najbliższe 5 lat

MICROFINANCE CENTRE



#### Potencjał rozwojowy

Indeks potencjału rozwojowego stworzony na podstawie:

- Oceny obecnej kondycji firmy
- Poziomu optymizmu w ocenie najbliższego roku
- Planowanych zmian w ciągu najbliższych 5 lat



48% firm ma wysoki lub bardzo wysoki potencjał rozwojowy



# Postrzeganie konkurencji





## Wykorzystanie internetu



#### Zarządzanie czasem

- 28% właścicieli firm spędza ponad 8 godzin dziennie na zarządzaniu bieżącą działalnością
- Planowanie rozwoju zajmuje najczęściej do 1 godziny dziennie
- □ 43% mikroprzedsiębiorców nie ma urlopu od obowiązków związanych z prowadzeniem firmy, ale...
- ...15% udaje się na dłuższy urlop (2-4 tygodnie), głównie właściciele jednoosobowych firm





**Patron honorowy**:

Partner merytoryczny:





Patroni medialni:







#### Koalicja na rzecz mikroprzedsiębiorczości:



KRAJOWA IZBA GOSPODARCZA







Fundacja Kronenberga