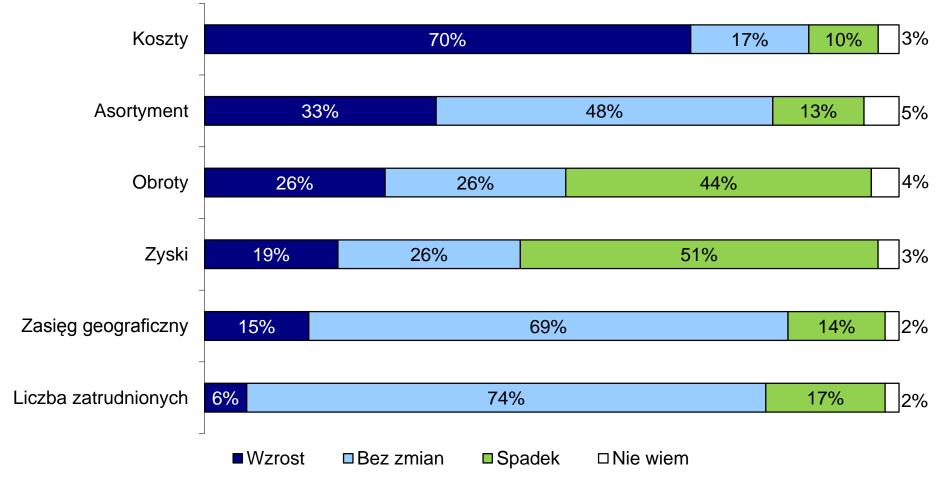

# Mikroprzedsiębiorca – zdobywać czy przetrwać?

Badanie Fundacji Kronenberga przy Citi Handlowy zrealizowane przy współpracy Microfinance Centre, TNS Polska, czerwiec 2012



Fundacja Kronenberga



# Metodologia badań



Cel:

Diagnoza potencjału rozwojowego polskich mikrofirm oraz ich otoczenia konkurencyjnego

- Uczestnicy badania:500 mikroprzedsiębiorców
- □ Technika: Wywiad telefoniczny wspomagany komputerowo (CATI)
- Realizacja i analiza:
  TNS Polska



Fundacja Kronenberga



# Segmentacja mikroprzedsiębiorstw



## Ocena sytuacji firmy w porównaniu do końca 2010 roku





#### Zmiany wprowadzone w ostatnich dwóch latach



#### Prognozy na przyszły rok

- ☐ Według 40% firm ich sytuacja pogorszy się w ciągu roku
  - Najczęściej dotyczy to najstarszych firm oraz tych o niższych obrotach
- Tylko według 18% ulegnie ona poprawie
  - Dotyczy to młodych firm, o większych obrotach





## Planowane działania na najbliższe 5 lat

MICROFINANCE CENTRE



#### Potencjał rozwojowy

Indeks potencjału rozwojowego stworzony na podstawie:

- Oceny obecnej kondycji firmy
- Poziomu optymizmu w ocenie najbliższego roku
- Planowanych zmian w ciągu najbliższych 5 lat



48% firm ma wysoki lub bardzo wysoki potencjał rozwojowy



# Postrzeganie konkurencji





## Wykorzystanie internetu



#### Zarządzanie czasem

- 28% właścicieli firm spędza ponad 8 godzin dziennie na zarz