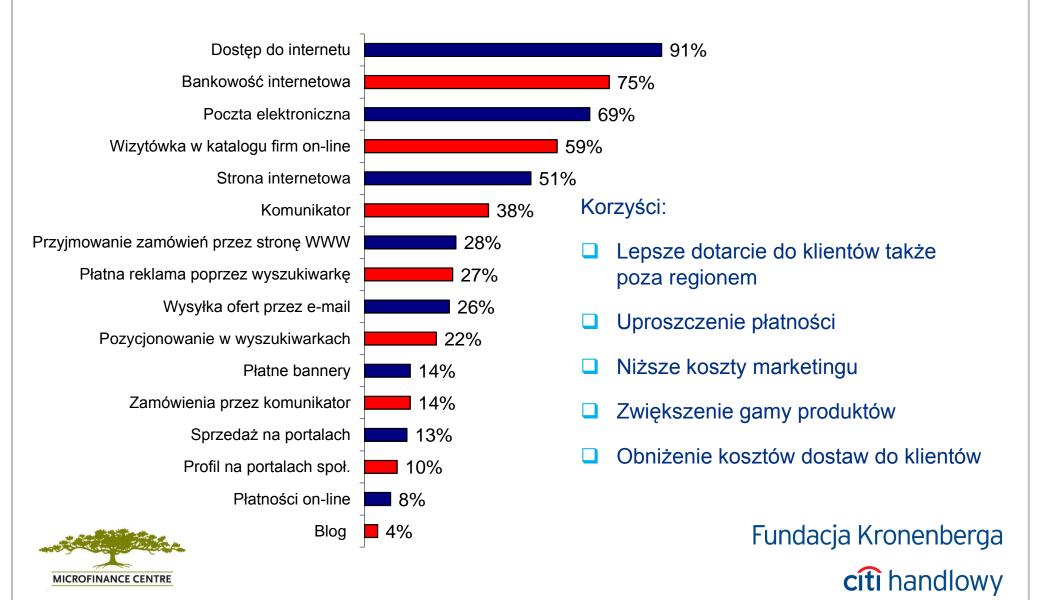

ntacja mikroprzedsiębiorstw



## Ocena sytuacji firmy w porównaniu do końca 2010 roku





#### Zmiany wprowadzone w ostatnich dwóch latach



#### Prognozy na przyszły rok

- ☐ Według 40% firm ich sytuacja pogorszy się w ciągu roku
  - Najczęściej dotyczy to najstarszych firm oraz tych o niższych obrotach
- Tylko według 18% ulegnie ona poprawie
  - Dotyczy to młodych firm, o większych obrotach





## Planowane działania na najbliższe 5 lat

MICROFINANCE CENTRE



#### Potencjał rozwojowy

Indeks potencjału rozwojowego stworzony na podstawie:

- Oceny obecnej kondycji firmy
- Poziomu optymizmu w ocenie najbliższego roku
- Planowanych zmian w ciągu najbliższych 5 lat



48% firm ma wysoki lub bardzo wysoki potencjał rozwojowy



# Postrzeganie konkurencji





## Wykorzystanie internetu



#### Zarządzanie czasem

- 28% właścicieli firm spędza ponad 8 godzin dziennie na zarządzaniu bieżącą działalnością
- Planowanie rozwoju zajmuje najczęściej do 1 godziny dziennie
- □ 43% mikroprzedsiębiorców nie ma urlopu od obowiązków związanych z prowadzeniem firmy, ale...
- ...15% udaje się na dłuższy urlop (2-4 tygodnie), głównie właściciele jednoosobowych firm





**Patron honorowy**:

Partner merytoryczny:





Patroni medialni:







#### Koalicja na rzecz mikroprzedsiębiorczości:



KRAJOWA IZBA GOSPODARCZA







Fundacja Kronenberga