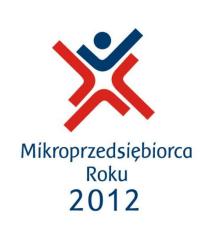

# Mikroprzedsiębiorca – zdobywać czy przetrwać?

Badanie Fundacji Kronenberga przy Citi Handlowy zrealizowane przy współpracy Microfinance Centre, TNS Polska, czerwiec 2012



Fundacja Kronenberga



# Metodologia badań



Cel:

Diagnoza potencjału rozwojowego polskich mikrofirm oraz ich otoczenia konkurencyjnego

- Uczestnicy badania:500 mikroprzedsiębiorców
- □ Technika: Wywiad telefoniczny wspomagany komputerowo (CATI)
- Realizacja i analiza:
  TNS Polska



Fundacja Kronenberga



# Segmentacja mikroprzedsiębiorstw



## Ocena sytuacji firmy w porównaniu do końca 2010 roku





#### Zmiany wprowadzone w ostatnich dwóch latach



#### Prognozy na przyszły rok

- ☐ Według 40% firm ich sytuacja pogorszy się w ciągu roku
  - Najczęściej dotyczy to najstarszych firm oraz tych o niższych obrotach
- Tylko według 18% ulegnie ona poprawie
  - Dotyczy to młodych firm, o większych obrotach





## Planowane działania na najbliższe 5 lat

MICROFINANCE CENTRE



#### Potencjał rozwojowy

Indeks potencjału rozwojowe