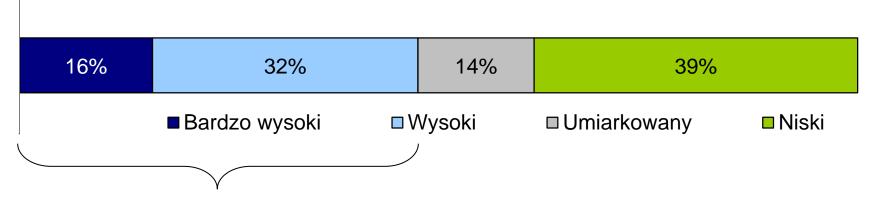

#### Potencjał rozwojowy

Indeks potencjału rozwojowego stworzony na podstawie:

- Oceny obecnej kondycji firmy
- Poziomu optymizmu w ocenie najbliższego roku
- Planowanych zmian w ciągu najbliższych 5 lat

48% firm ma wysoki lub bardzo wysoki potencjał rozwojowy