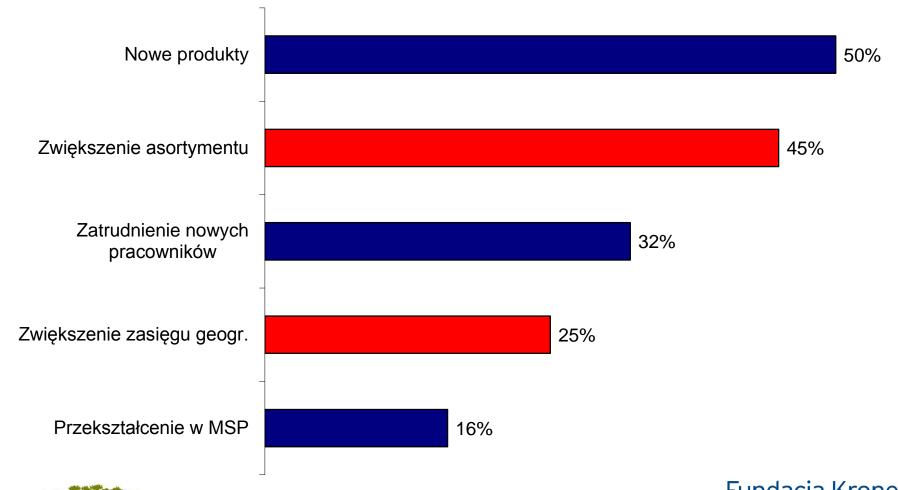

c 2012



Fundacja Kronenberga



# Metodologia badań



Cel:

Diagnoza potencjału rozwojowego polskich mikrofirm oraz ich otoczenia konkurencyjnego

- Uczestnicy badania:500 mikroprzedsiębiorców
- □ Technika: Wywiad telefoniczny wspomagany komputerowo (CATI)
- Realizacja i analiza:
  TNS Polska



Fundacja Kronenberga



# Segmentacja mikroprzedsiębiorstw



## Ocena sytuacji firmy w porównaniu do końca 2010 roku





#### Zmiany wprowadzone w ostatnich dwóch latach



#### Prognozy na przyszły rok

- ☐ Według 40% firm ich sytuacja pogorszy się w ciągu roku
  - Najczęściej dotyczy to najstarszych firm oraz tych o niższych obrotach
- Tylko według 18% ulegnie ona poprawie
  - Dotyczy to młodych firm, o większych obrotach





## Planowane działania na najbliższe 5 lat

MICROFINANCE CENTRE



#### Potencjał rozwojowy

Indeks potencjału rozwojowego stworzony na podstawie:

- Oceny obecnej kondycji firmy
- Poziomu optymizmu w ocenie najbliższego roku
- Planowanych zmian w ciągu najbliższych 5 lat



48% firm ma wysoki lub bardzo wysoki potencjał rozwojowy



# Postrzeganie konkurencji





## Wykorzystanie internetu



#### Zarządzanie czasem

- 28% właścicieli firm spędza ponad 8 godzin dziennie na zarządzaniu bieżącą działalnością
- Planowanie rozwoju zajmuje najczęściej do 1 godziny dziennie
- □ 43% mikroprzedsiębiorców nie ma urlopu od obowiązków związanych z prowadzeniem firmy, ale...
- ...15% udaje się na dłuższy urlop (2-4 tygodnie), głównie właściciele jednoosobowych firm





**Patron honorowy**:

Partner merytoryczny:





Patroni medialni:







#### Koalicja na rze